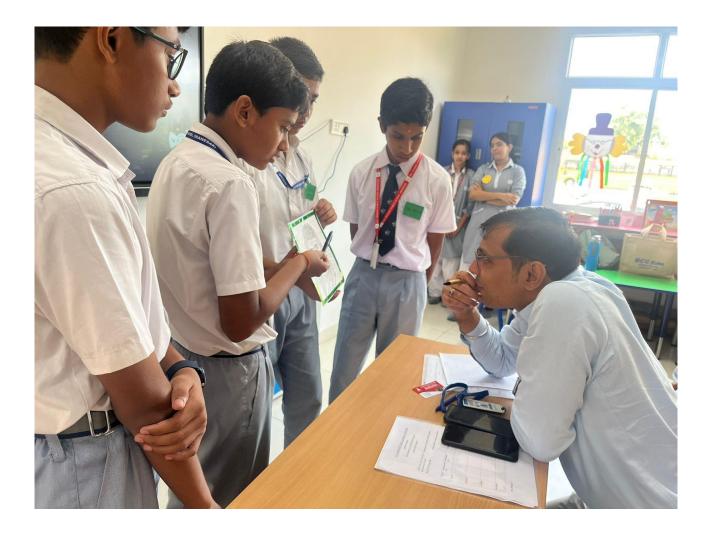

Dr.Sachin Sethi a scientist by profession and a parent body came to judge the event.