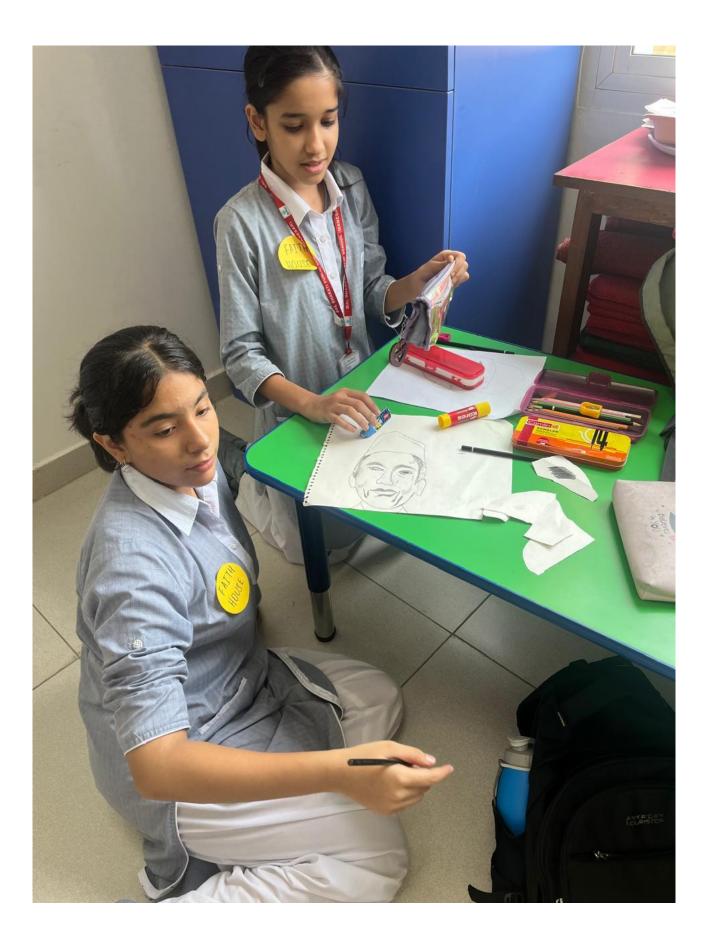

## ARTICIAN

In this activity each team drew a portrait of any mathematician of their choice using mathematical techniques (e.g. use formulas to fill the portraits, use use threads to draw curves etc.). After completing their task one of the team members from each house came and explain about their project. The activity focused on the life and work of the Mathematician selected by them and highlighting their contributions in the field of mathematics and demonstrating how their mathematical skills have been applied to solve complex problems. The activity aimed to inspire students and faculty by illustrating the practical and theoretical impacts of mathematics.