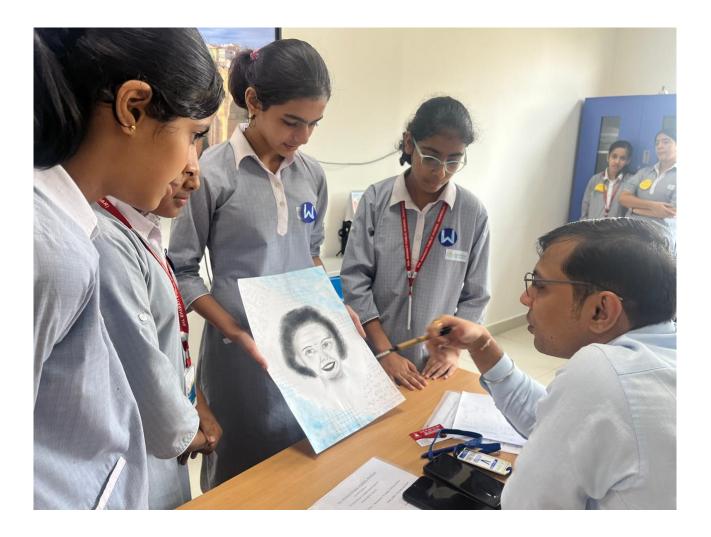

## ARTICIAN

In this activity each team drew a portrait of any mathematician of their choice using mathematical techniques (e.g. use formulas to fill the portraits, use use threads to draw curves etc.). After completing their task one of the team members from each house came and explain about their project. The activity focused on the life and work of the Mathematician selected by them and highlighting their contributions in the field of mathematics and demonstrating how their mathematical skills have been applied to solve complex problems. The activity aimed to inspire students and faculty by illustrating the practical and theoretical impacts of mathematics.

Dr.Sachin Sethi a scientist by profession and a parent body came to judge the event.