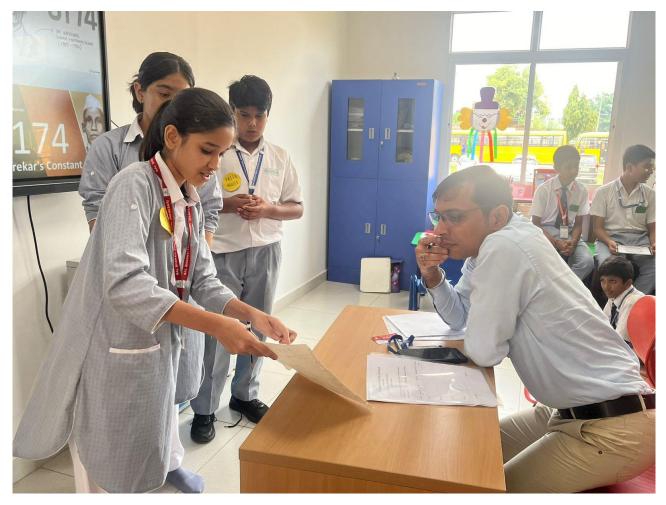

Dr.Sachin Sethi a scientist by profession and a parent body came to judge the event.