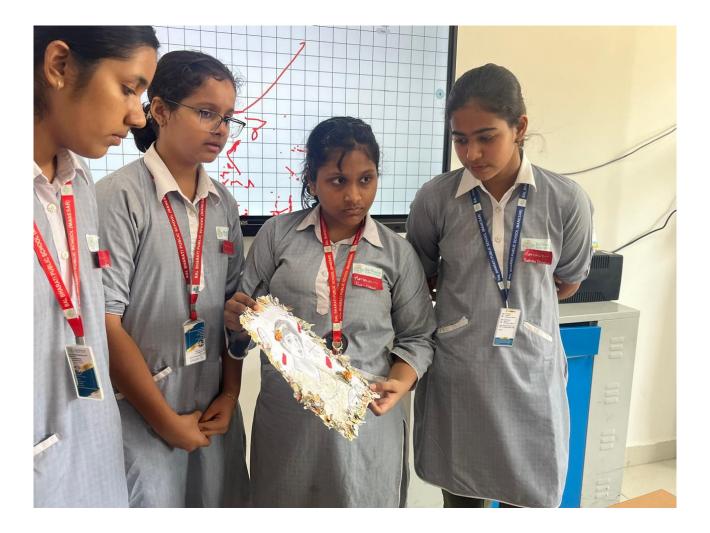

## ARTICIAN

In this activity each team drew a portrait of any mathematician of their choice using mathematical techniques (e.g. use formulas to fill the portraits, use use threads to draw curves etc.). After completing their task one of the team members from each house came and explain about their project. The activity focused on the life and work of the Mathematician selected by them and highlighting their contributions in the field of mathematics and demonstrating how their mathematical skills have been applied to solve complex problems. The activity aimed to inspire students and faculty by illustrating the practical and theoretical impacts of mathematics.