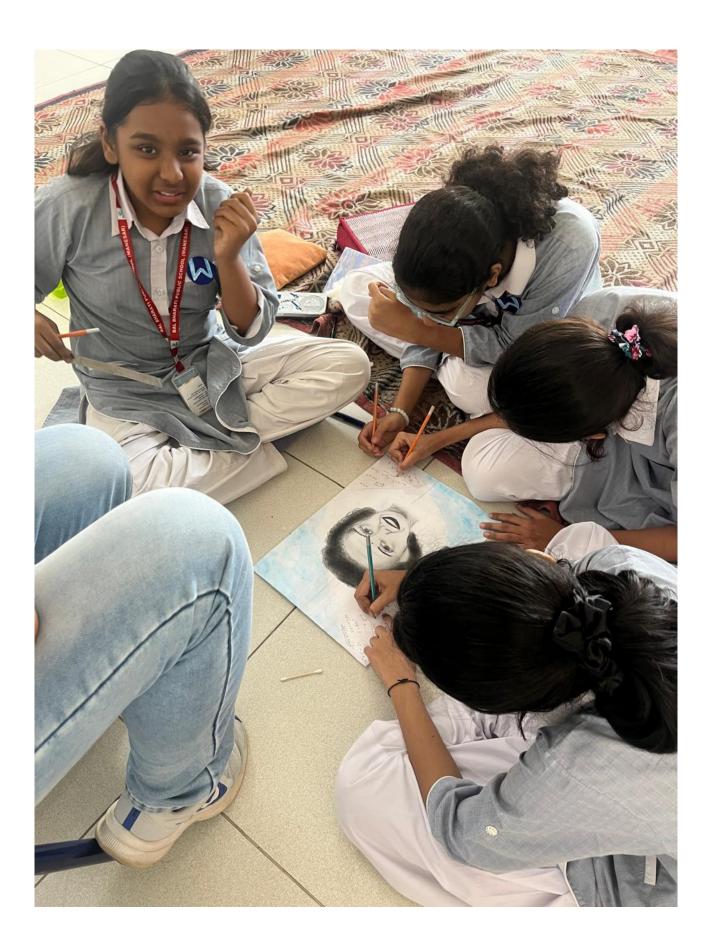

## ARTICIAN

In this activity each team drew a portrait of any mathematician of their choice using mathematical techniques (e.g. use formulas to fill the portraits, use use threads to draw curves etc.). After completing their task one of the team members from each house came and explain about their project. The activity focused on the life and work of the Mathematician selected by them and highlighting their contributions in the field of mathematics and demonstrating how their mathematical skills have been applied to solve complex problems. The activity aimed to inspire students and faculty by illustrating the practical and theoretical impacts of mathematics.