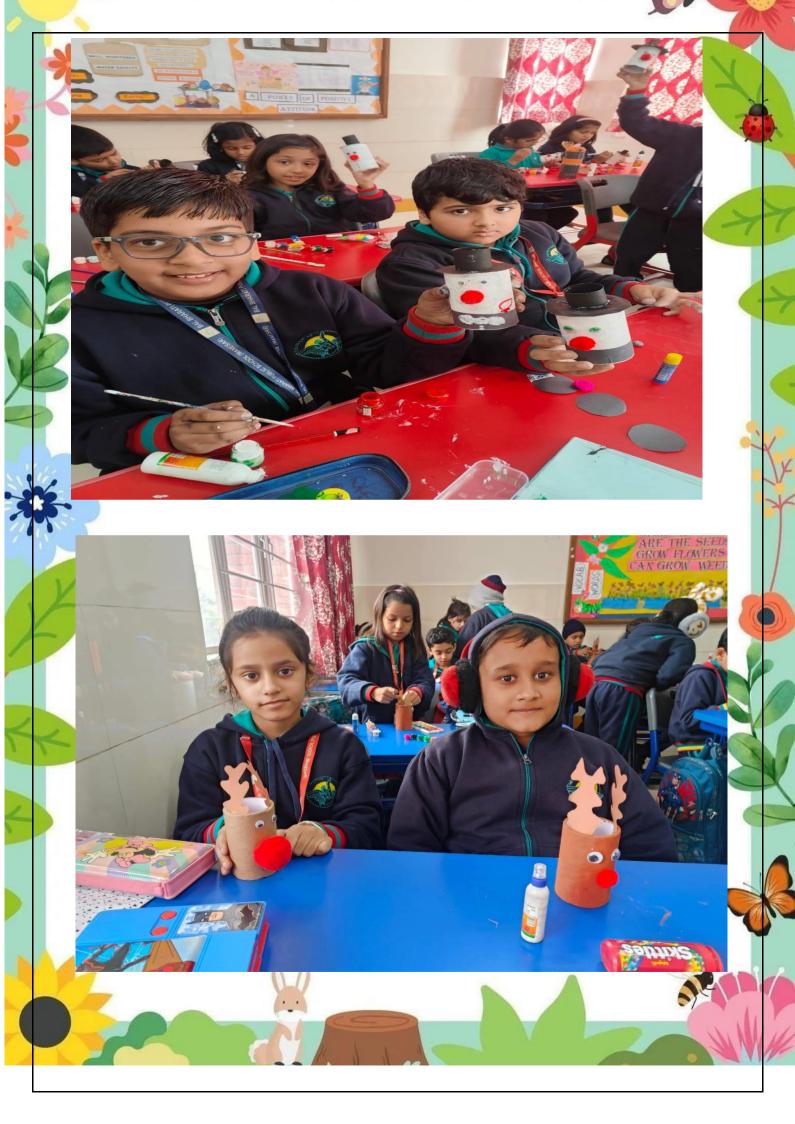

| SESSION - 2024 -25 |          |                                                                                                                         |
|--------------------|----------|-------------------------------------------------------------------------------------------------------------------------|
|                    | Month    | Description                                                                                                             |
|                    | DECEMBER | CHRISTMAS WORKSHOP                                                                                                      |
|                    |          | To celebrate Christmas, we hosted a lively art workshop for the students of Classes II and III. The young artists had a |
|                    |          | blast creating charming reindeers and                                                                                   |
| ,                  |          | snowmen using materials like toilet paper rolls, colours, googley eyes etc. It was a wonderful blend of artistic        |
|                    |          | expression and holiday cheer!                                                                                           |
| 7                  |          |                                                                                                                         |
| 1)                 |          |                                                                                                                         |
|                    |          |                                                                                                                         |
|                    |          |                                                                                                                         |
|                    |          |                                                                                                                         |
|                    |          |                                                                                                                         |