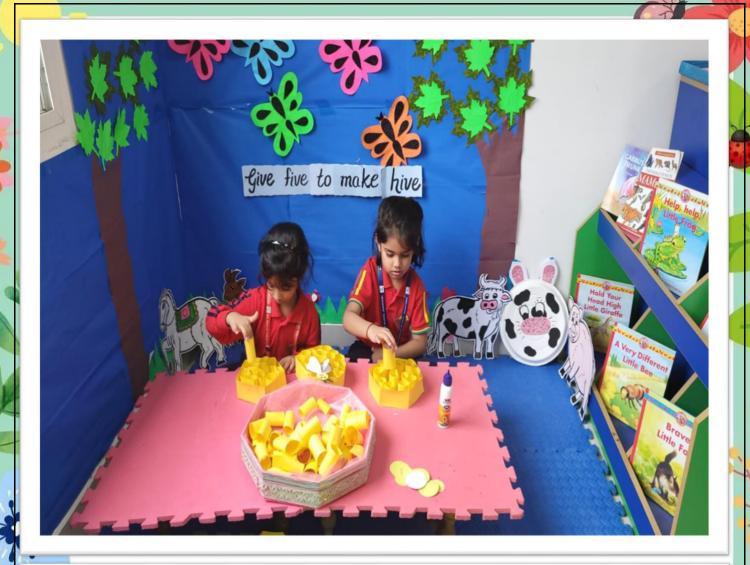

## **SESSION - 2024 -25**

| Date      | Description                                                                                                                                                                                                                                                                                                                                                         |
|-----------|---------------------------------------------------------------------------------------------------------------------------------------------------------------------------------------------------------------------------------------------------------------------------------------------------------------------------------------------------------------------|
| September | Give Five to Make Hive                                                                                                                                                                                                                                                                                                                                              |
|           | As part of our creative and hands-on learning experiences, the students of Bal Vatika 2 at BBPS Manesar participated in an exciting "Hive Web" activity. The children were introduced to the fascinating world of bees and their unique hives. Using simple materials like colored paper, glue, and scissors, the young learners created their own paper hive webs. |
|           | This activity not only helped develop the children's fine motor skills but also sparked their curiosity about the natural world. The finished hive webs were proudly displayed in the classroom, showcasing the students' artistic talents and their growing understanding of the world around them.                                                                |
|           | At BBPS Manesar, we continue to inspire learning through creativity, imagination and exploration!                                                                                                                                                                                                                                                                   |