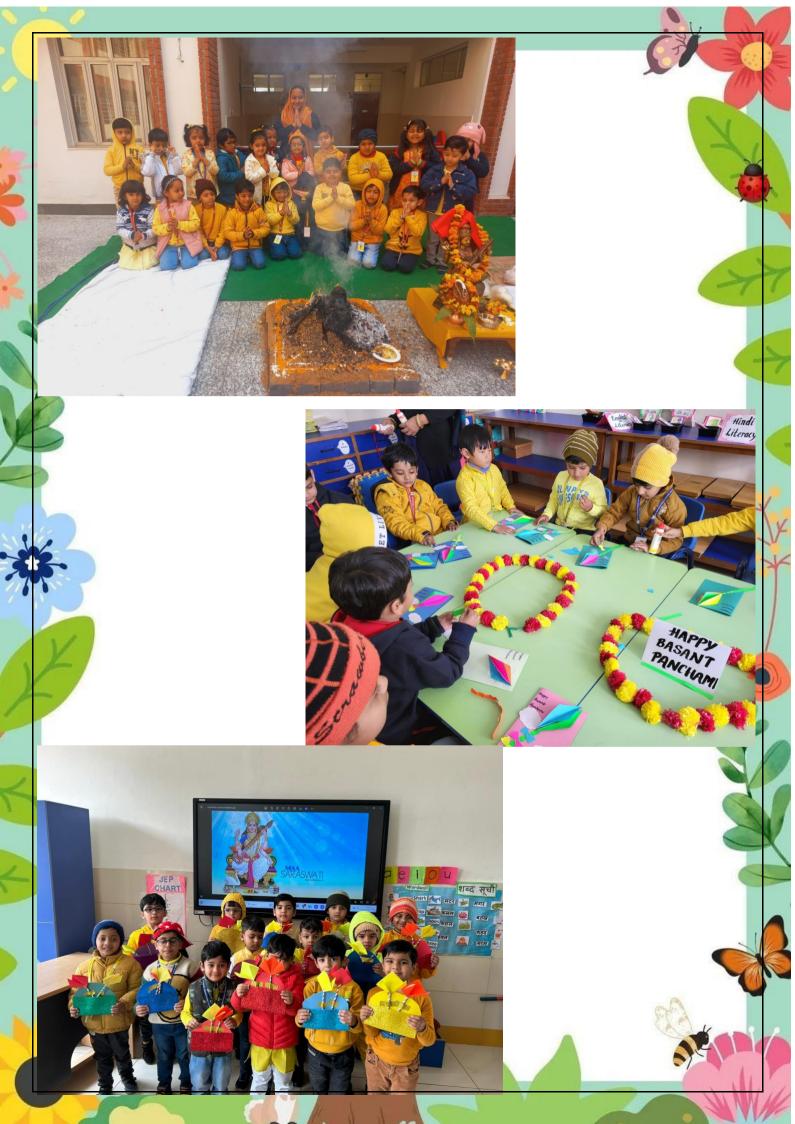

## **SESSION - 2023 -24**

| Date          | Description                                                                                                                                                                                                                                                                              |
|---------------|------------------------------------------------------------------------------------------------------------------------------------------------------------------------------------------------------------------------------------------------------------------------------------------|
| 14th february | BASANT PANCHAMI                                                                                                                                                                                                                                                                          |
|               | Basant Panchami with enthusiasm and excitement. All the children came dressed in yellow clothes, the colour of spring and prosperity. The teachers decorated the classrooms with yellow flowers                                                                                          |
|               | symbolising the spirit of the festival.  The students participated in various craft activities, such as making colourful kites, paper flowers, beautiful rangoli and greeting cards. They                                                                                                |
|               | also learned about the significance of the festival and the goddess Saraswati, the patron of wisdom, arts, and music. They sang songs and recited poems in praise of the goddess and prayed for her blessings. Children celebrated Basant Panchami with joy and had fun with creativity. |
|               |                                                                                                                                                                                                                                                                                          |