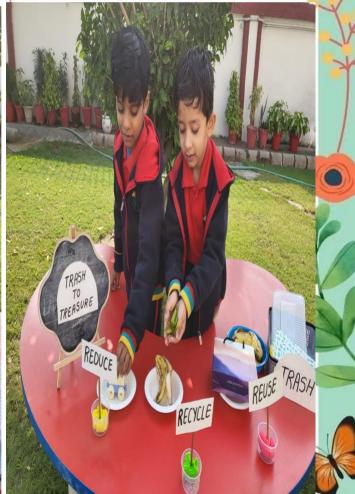

## **SESSION - 2023 -24**

| Date     | Description                                                                                                                                                                                                                                                                                                                                                                                                                                                                                                                                                                                                |
|----------|------------------------------------------------------------------------------------------------------------------------------------------------------------------------------------------------------------------------------------------------------------------------------------------------------------------------------------------------------------------------------------------------------------------------------------------------------------------------------------------------------------------------------------------------------------------------------------------------------------|
| 15th     | Trash to Treasure                                                                                                                                                                                                                                                                                                                                                                                                                                                                                                                                                                                          |
| December |                                                                                                                                                                                                                                                                                                                                                                                                                                                                                                                                                                                                            |
|          | Bal Sabha activity was organized on -Trash to Treasure - for Pre- Primary students which helped them to understand the importance of many things in their day-to-day life. Like - they got to know that they should take only as much food as they can eat. They understood the importance of separate waste bins in the class so that the fruits peel can be recycled as manure for plants.  They also understood that they have to minimize the use of plastic items as it could be harmful for our planet earth.  Now they all are aware of that Refuse, Reuse and Recycle is the mantra of 'Go Green'. |