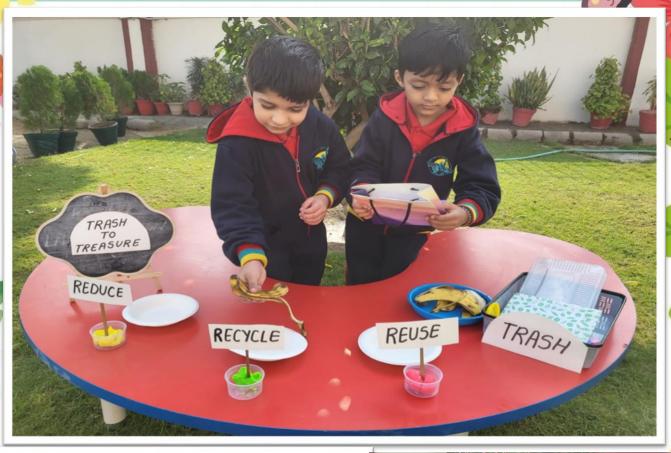

## **SESSION - 2023 -24**

| Date     | Description                                                                                                                                                                                                                                                                                                                                                                                                                                                                                                                                                                                                |
|----------|------------------------------------------------------------------------------------------------------------------------------------------------------------------------------------------------------------------------------------------------------------------------------------------------------------------------------------------------------------------------------------------------------------------------------------------------------------------------------------------------------------------------------------------------------------------------------------------------------------|
| 15th     | Trash to Treasure                                                                                                                                                                                                                                                                                                                                                                                                                                                                                                                                                                                          |
| December |                                                                                                                                                                                                                                                                                                                                                                                                                                                                                                                                                                                                            |
|          | Bal Sabha activity was organized on -Trash to Treasure - for Pre- Primary students which helped them to understand the importance of many things in their day-to-day life. Like - they got to know that they should take only as much food as they can eat. They understood the importance of separate waste bins in the class so that the fruits peel can be recycled as manure for plants.  They also understood that they have to minimize the use of plastic items as it could be harmful for our planet earth.  Now they all are aware of that Refuse, Reuse and Recycle is the mantra of 'Go Green'. |