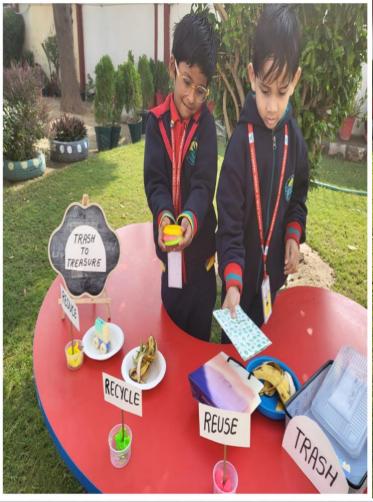

## **SESSION - 2023 -24**

| Date     | Description                                                                                                                                                                                                                                                                                                                                                                                                                                                                                                                                                                                                |
|----------|------------------------------------------------------------------------------------------------------------------------------------------------------------------------------------------------------------------------------------------------------------------------------------------------------------------------------------------------------------------------------------------------------------------------------------------------------------------------------------------------------------------------------------------------------------------------------------------------------------|
| 15th     | Trash to Treasure                                                                                                                                                                                                                                                                                                                                                                                                                                                                                                                                                                                          |
| December |                                                                                                                                                                                                                                                                                                                                                                                                                                                                                                                                                                                                            |
|          | Bal Sabha activity was organized on -Trash to Treasure - for Pre- Primary students which helped them to understand the importance of many things in their day-to-day life. Like - they got to know that they should take only as much food as they can eat. They understood the importance of separate waste bins in the class so that the fruits peel can be recycled as manure for plants.  They also understood that they have to minimize the use of plastic items as it could be harmful for our planet earth.  Now they all are aware of that Refuse, Reuse and Recycle is the mantra of 'Go Green'. |