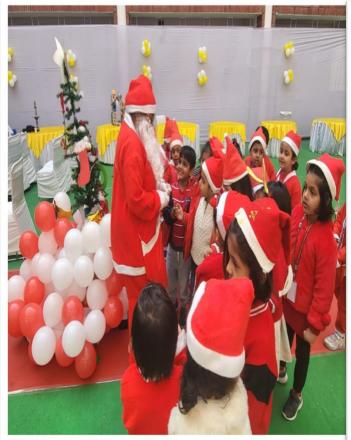

## **SESSION - 2023 -24**

| <b>Date</b> | Description                                                                                       |
|-------------|---------------------------------------------------------------------------------------------------|
| 21st        | Fairy lights on winter nights                                                                     |
| December    |                                                                                                   |
|             | Christmas celebration goes beyond just a festive                                                  |
|             | event; it's a time for our tiny tots to come together,                                            |
|             | share the joy of the season, and create lasting                                                   |
|             | memories for our young learners."                                                                 |
|             | The spirit of Christmas came alive at BBPS ,Manesa                                                |
|             | as young hearts brimmed with joy during a                                                         |
|             | heartwarming celebration singing carols, delightful plays, and festive craft-making activities.   |
|             | The highlight of the celebration was the captivating                                              |
|             | plays performed by the kindergarten students.                                                     |
|             | Dressed in adorable costumes ranging from Santa                                                   |
|             | Claus to reindeers, the little actors took the                                                    |
|             | audience into a world of imagination. The plays                                                   |
|             | depicted heartwarming Christmas stories,                                                          |
|             | emphasizing the values of love, kindness, and the                                                 |
|             | joy of giving. The Christmas celebration extended                                                 |
|             | beyond the stage by engaging craft-making                                                         |
|             | activities that allowed the children to showcase their artistic talents. Tables were adorned with |
|             | colourful paper, glitter, and glue for the children an                                            |
|             | show their creativity.                                                                            |
|             | The Christmas celebration at BBPS, Manesar served                                                 |
|             | as a heartwarming reminder of the magic that                                                      |
|             | happens when all unite to celebrate the spirit of                                                 |
|             | Christmas.                                                                                        |