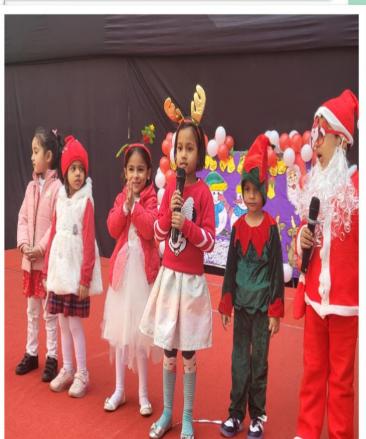

## **SESSION - 2023 -24**

| <b>Date</b> | Description                                                                                       |
|-------------|---------------------------------------------------------------------------------------------------|
| 21st        | Fairy lights on winter nights                                                                     |
| December    |                                                                                                   |
|             | Christmas celebration goes beyond just a festive                                                  |
|             | event; it's a time for our tiny tots to come together,                                            |
|             | share the joy of the season, and create lasting                                                   |
|             | memories for our young learners."                                                                 |
|             | The spirit of Christmas came alive at BBPS ,Manesa                                                |
|             | as young hearts brimmed with joy during a                                                         |
|             | heartwarming celebration singing carols, delightful plays, and festive craft-making activities.   |
|             | The highlight of the celebration was the captivating                                              |
|             | plays performed by the kindergarten students.                                                     |
|             | Dressed in adorable costumes ranging from Santa                                                   |
|             | Claus to reindeers, the little actors took the                                                    |
|             | audience into a world of imagination. The plays                                                   |
|             | depicted heartwarming Christmas stories,                                                          |
|             | emphasizing the values of love, kindness, and the                                                 |
|             | joy of giving. The Christmas celebration extended                                                 |
|             | beyond the stage by engaging craft-making                                                         |
|             | activities that allowed the children to showcase their artistic talents. Tables were adorned with |
|             | colourful paper, glitter, and glue for the children an                                            |
|             | show their creativity.                                                                            |
|             | The Christmas celebration at BBPS, Manesar served                                                 |
|             | as a heartwarming reminder of the magic that                                                      |
|             | happens when all unite to celebrate the spirit of                                                 |
|             | Christmas.                                                                                        |