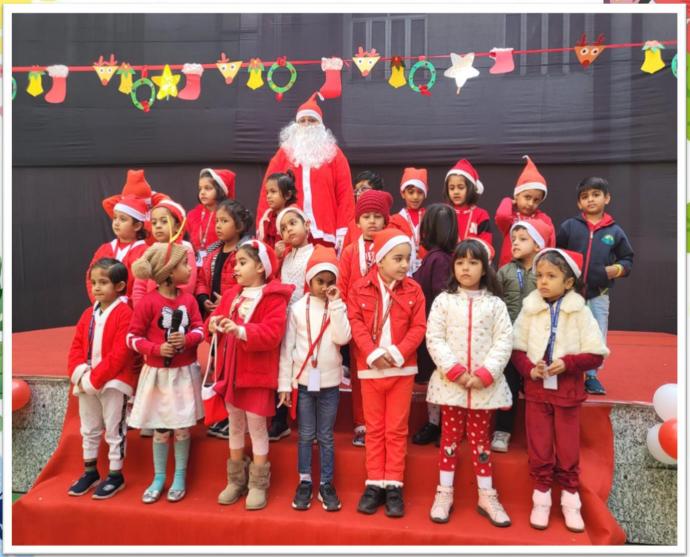

## **SESSION - 2023 -24**

| <b>Date</b> | Description                                                                                       |
|-------------|---------------------------------------------------------------------------------------------------|
| 21st        | Fairy lights on winter nights                                                                     |
| December    |                                                                                                   |
|             | Christmas celebration goes beyond just a festive                                                  |
|             | event; it's a time for our tiny tots to come together,                                            |
|             | share the joy of the season, and create lasting                                                   |
|             | memories for our young learners."                                                                 |
|             | The spirit of Christmas came alive at BBPS ,Manesa                                                |
|             | as young hearts brimmed with joy during a                                                         |
|             | heartwarming celebration singing carols, delightful plays, and festive craft-making activities.   |
|             | The highlight of the celebration was the captivating                                              |
|             | plays performed by the kindergarten students.                                                     |
|             | Dressed in adorable costumes ranging from Santa                                                   |
|             | Claus to reindeers, the little actors took the                                                    |
|             | audience into a world of imagination. The plays                                                   |
|             | depicted heartwarming Christmas stories,                                                          |
|             | emphasizing the values of love, kindness, and the                                                 |
|             | joy of giving. The Christmas celebration extended                                                 |
|             | beyond the stage by engaging craft-making                                                         |
|             | activities that allowed the children to showcase their artistic talents. Tables were adorned with |
|             | colourful paper, glitter, and glue for the children an                                            |
|             | show their creativity.                                                                            |
|             | The Christmas celebration at BBPS, Manesar served                                                 |
|             | as a heartwarming reminder of the magic that                                                      |
|             | happens when all unite to celebrate the spirit of                                                 |
|             | Christmas.                                                                                        |