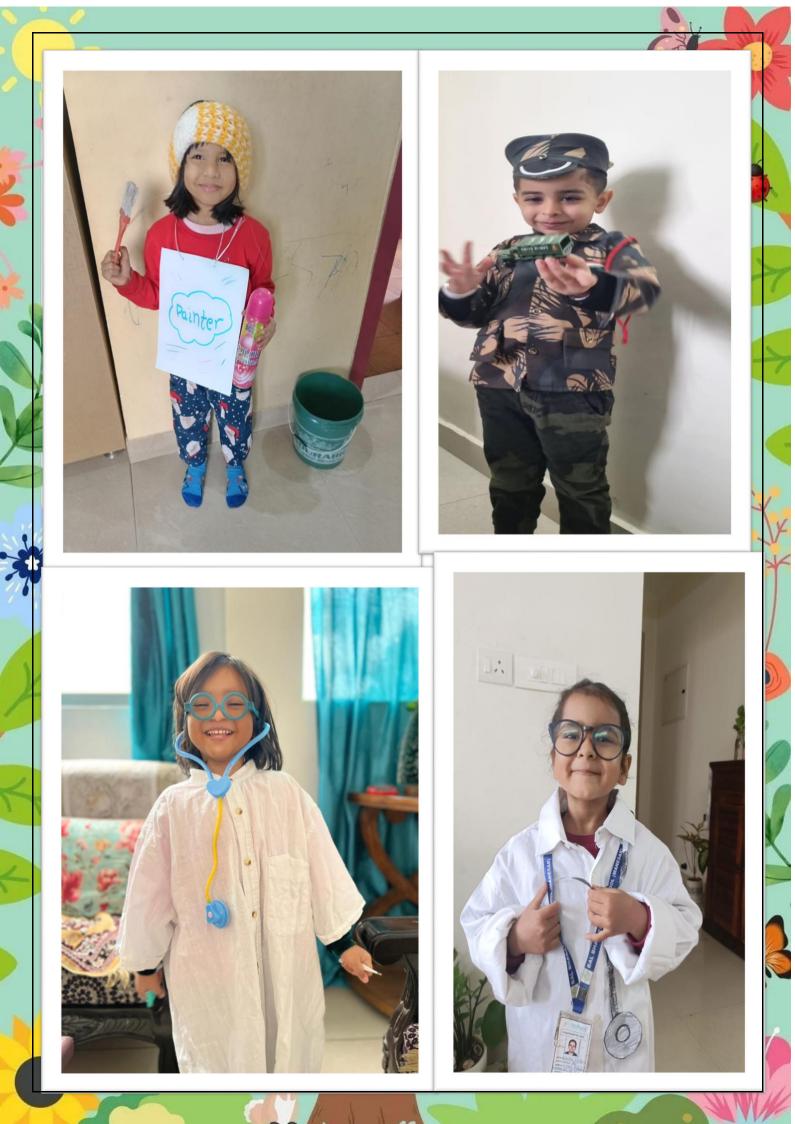

## **SESSION - 2023 - 24**

| Date   | Description                                                                                                                                                                                                                                                                                                                                                                                                                                                                                                                                                                                                                                  |
|--------|----------------------------------------------------------------------------------------------------------------------------------------------------------------------------------------------------------------------------------------------------------------------------------------------------------------------------------------------------------------------------------------------------------------------------------------------------------------------------------------------------------------------------------------------------------------------------------------------------------------------------------------------|
| 22nd   | Dress up with your imagination                                                                                                                                                                                                                                                                                                                                                                                                                                                                                                                                                                                                               |
| anuary |                                                                                                                                                                                                                                                                                                                                                                                                                                                                                                                                                                                                                                              |
|        | Role play activity gives students the opportunity to<br>assume the role of a person or act out of a given<br>situation. It is an effective way for children to make<br>sense of the world around them. Role play activities<br>support in developing good language skills, give<br>sense of real life situations , develop social skills a<br>they collaborate with others, learn empathy and<br>explore, investigate and experiment the real life<br>scenarios. Pre schoolers expressed their ideas and<br>feelings in a relaxed environment , while role<br>playing about different community helpers,<br>explaining their work and tools. |
|        |                                                                                                                                                                                                                                                                                                                                                                                                                                                                                                                                                                                                                                              |
|        |                                                                                                                                                                                                                                                                                                                                                                                                                                                                                                                                                                                                                                              |