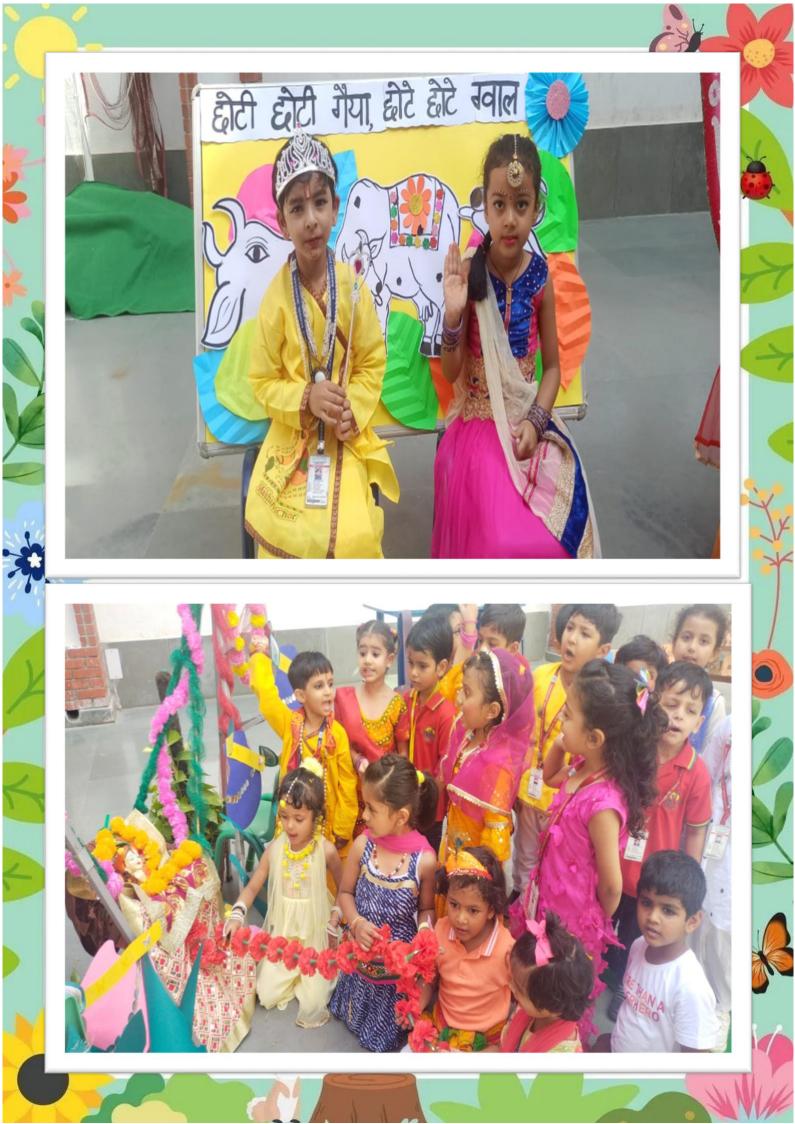

## **SESSION – 2023 - 24**

|   | Date      | Description                                                                         |
|---|-----------|-------------------------------------------------------------------------------------|
|   | 5th       | Nandlala's mise-en-scene                                                            |
|   | September |                                                                                     |
|   |           | The spirit of Janmashtami festival was alive                                        |
|   |           | and vibrant as the young learners of the Pre-<br>primary Department showcased their |
|   |           | understanding and appreciation for the story                                        |
| ) |           | of Lord Krishna's birth through a series of                                         |
| - |           | tableau.The assembly area was aesthetically                                         |
|   |           | decorated for the occasion.                                                         |
|   |           | The tableau presentation began with the                                             |
|   |           | depiction of Devaki and Vasudeva in prison, 🎽                                       |
| 4 |           | eagerly awaiting the birth of Lord Krishna .                                        |
|   |           |                                                                                     |
| 2 |           | Traditional Dahi Handi was hung high,                                               |
|   |           | reminding everyone of the playful nature of                                         |
|   |           | Lord Krishna and his love for butter.                                               |
|   |           | The event in all helped the children learn                                          |
|   |           | about the significance of the festival in a fun                                     |
|   |           | way. 💊                                                                              |
|   |           |                                                                                     |
|   |           |                                                                                     |
|   |           |                                                                                     |