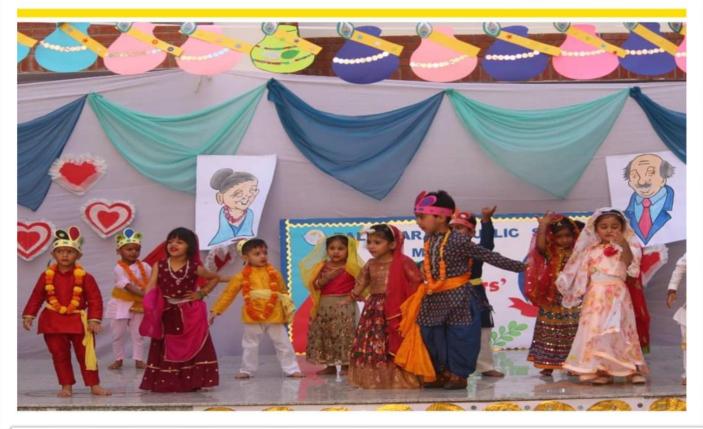

## **SESSION - 2023 -24**

| Date      | Description                                                                              |
|-----------|------------------------------------------------------------------------------------------|
| 2nd       | GRANDPARENT'S DAY                                                                        |
| September |                                                                                          |
|           | "Grandparents are the treasure of the family"                                            |
|           | Grandparents Day was celebrated in the Pre-                                              |
|           | primary Department with great enthusiasm and joy. The event aimed to strengthen the      |
|           | connection between the younger and older                                                 |
|           | generations, fostering a sense of belonging and understanding within the school          |
|           | premises.The assembly area was adorned with colourful decorations, each corner           |
|           | reflecting the festivities of Janmashtami which                                          |
|           | was the theme of the event. The day commenced with a warm welcome to all the             |
|           | beloved grandparents for gracing the occasion                                            |
|           | with their presence. The celebrations included a delightful array of performances, with  |
|           | tinytots showcasing their talents by singing choir, dance, and story enactment dedicated |
|           | to their beloved grandparents. Teachers also                                             |
|           | showed their gratitude through a performance with a melodious song for grandparents. The |
|           | day was truly filled with warmth,joy and                                                 |
|           | cherished memories.                                                                      |