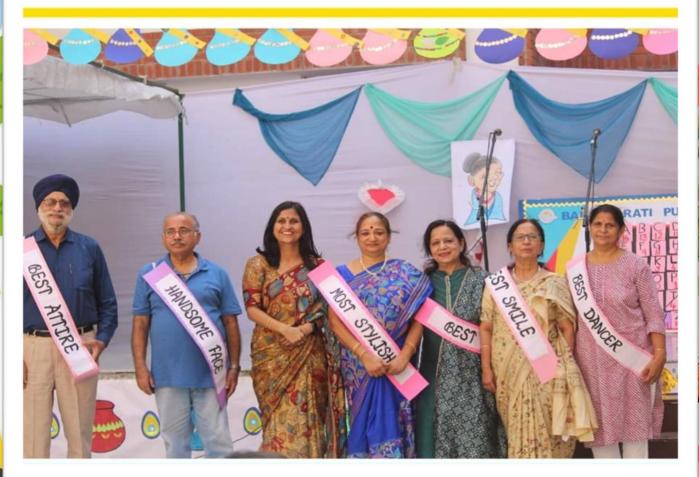

## **SESSION - 2023 -24**

| Date      | Description                                                                              |
|-----------|------------------------------------------------------------------------------------------|
| 2nd       | GRANDPARENT'S DAY                                                                        |
| September |                                                                                          |
|           | "Grandparents are the treasure of the family"                                            |
|           | Grandparents Day was celebrated in the Pre-                                              |
|           | primary Department with great enthusiasm and joy. The event aimed to strengthen the      |
|           | connection between the younger and older                                                 |
|           | generations, fostering a sense of belonging and understanding within the school          |
|           | premises.The assembly area was adorned with colourful decorations, each corner           |
|           | reflecting the festivities of Janmashtami which                                          |
|           | was the theme of the event. The day commenced with a warm welcome to all the             |
|           | beloved grandparents for gracing the occasion                                            |
|           | with their presence. The celebrations included a delightful array of performances, with  |
|           | tinytots showcasing their talents by singing choir, dance, and story enactment dedicated |
|           | to their beloved grandparents. Teachers also                                             |
|           | showed their gratitude through a performance with a melodious song for grandparents. The |
|           | day was truly filled with warmth,joy and                                                 |
|           | cherished memories.                                                                      |