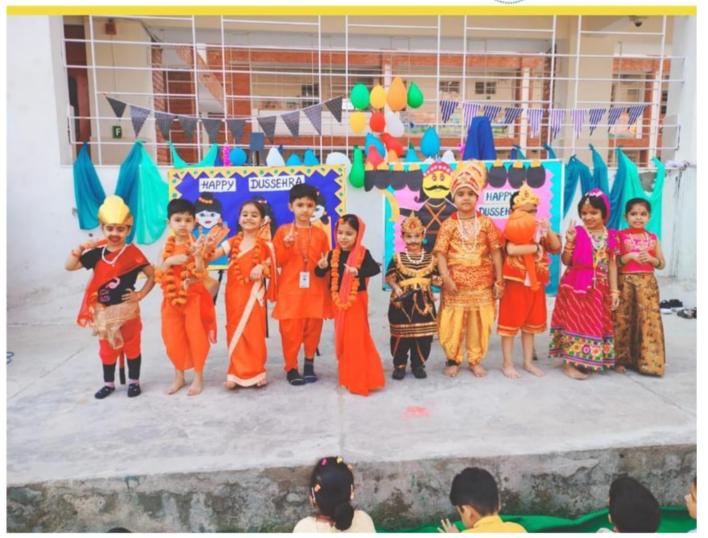

## **SESSION - 2023 -24**

| Date    | Description                                                                                                                                                                                                   |
|---------|---------------------------------------------------------------------------------------------------------------------------------------------------------------------------------------------------------------|
| 20Th    | EPICS TREASURE OF VALUE                                                                                                                                                                                       |
| October |                                                                                                                                                                                                               |
|         | In a heartwarming celebration of Dussehra, at BAL BHARATI PUBLIC SCHOOL, MANESAR to educate young children about the virtues of good behaviour                                                                |
|         | and the importance of avoiding negative qualities. The highlight of the event was a Ravana effigy that popped up, symbolizing the embodiment of evil, and teachers used this opportunity to guide children on |
|         | the negative qualities to avoid in their lives.  They explained that Ravana represents various negative qualities, such as pride, greed, and arrogance, which ultimately led to his downfall. The             |
|         | children were encouraged to discuss these qualities and understand their consequences. The Dussehra celebration not only marked the victory of good                                                           |
|         | over evil but also left an indelible mark on the young children, helping them understand the importance of cultivating positive qualities and                                                                 |
|         | avoiding negative ones                                                                                                                                                                                        |