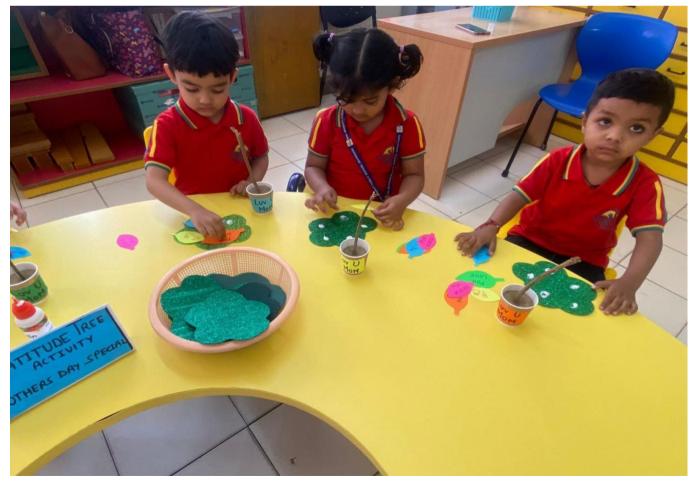

## **SESSION - 2023 -24**

| Date    | Description                                                                                                                                                |
|---------|------------------------------------------------------------------------------------------------------------------------------------------------------------|
| 8th May | GRATITUDE TREE                                                                                                                                             |
|         |                                                                                                                                                            |
|         | "Gratitude Tree Mother's Day special" Mother's Day is a very special occasion which is celebrated all over the world. On this day, the children showed the |
|         | feeling of love and affection towards theirmom by making "Gratitude tree".                                                                                 |
|         | With this activity Children learnt the importance of gratitude towards one'smother to strengthen their bond.                                               |
|         |                                                                                                                                                            |