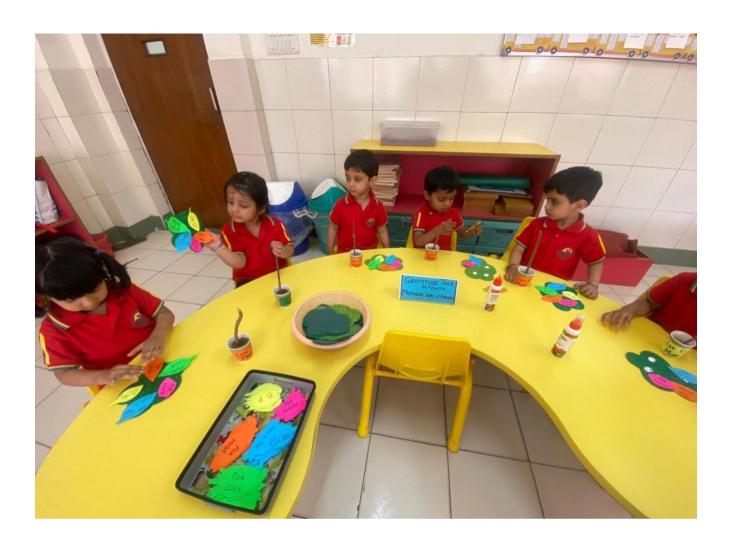

## **SESSION - 2023 -24**

| Date    | Description                                                                                                                                                |
|---------|------------------------------------------------------------------------------------------------------------------------------------------------------------|
| 8th May | GRATITUDE TREE                                                                                                                                             |
|         |                                                                                                                                                            |
|         | "Gratitude Tree Mother's Day special" Mother's Day is a very special occasion which is celebrated all over the world. On this day, the children showed the |
|         | feeling of love and affection towards theirmom by making "Gratitude tree".                                                                                 |
|         | With this activity Children learnt the importance of gratitude towards one'smother to strengthen their bond.                                               |
|         |                                                                                                                                                            |